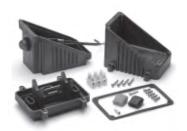

## RTST-SL\*, Signal Light Kit

Kit Includes:

- 1 Molded junction box consisting of:
  - 1 Base
  - 1 Box w/ conduit opening
  - 1 Lid w/ LED signal light installed
- 1 Three position terminal block
- 1 Mounting screw for terminal block
- 1 GRSR self-regulating cable sealing grommet