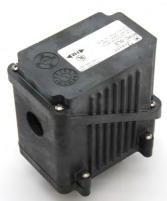

RTPC-SL\* Part Numbers:

RTPC-SL1: 120V RTPC-SL2: 208-240V RTPC-SL3: 277V

RTST-SL\*, End Seal Kit w/ Signal Light NEMA 4X rated enclosure designed to seal one heating cable and indicate power on with 120V, 208-240V or 277V LED indicator. Designed for use with SRL and SRME cables. Mounts directly to a pipe.

RTST-SL\* Part Numbers:

RTST-SL1: 120V RTST-SL2: 208-240V RTST-SL3: 277V