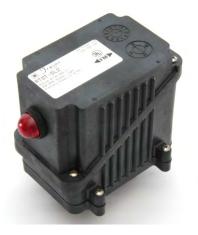

RTPC-SL\*, Power Connection Kit w/ Signal Light NEMA 4X rated enclosure designed to power one to three heating cables and indicate power on with 120V, 208-240V or 277V LED indicator. Designed for use with SRL and SRME cables. Mounts directly to a pipe.

RTPC-SL\* Part Numbers:

RTPC-SL1: 120V RTPC-SL2: 208-240V RTPC-SL3: 277V

RTST-SL\*, End Seal Kit w/ Signal Light NEMA 4X rated enclosure designed to seal one heating cable and indicate power on with 120V, 208-240V or 277V LED indicator. Designed for use with SRL and SRME cables. Mounts directly to a pipe.