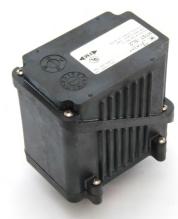

## RTPC-SL\*, Signal Light Kit

Kit Includes:

- 1 Molded junction box consisting of:
  - 1 Base
  - 1 Box w/ conduit opening
  - 1 Lid w/ LED signal light installed
- 1 Three position terminal block
- 1 Mounting screw for terminal block
- 1 GRSR self-regulating cable sealing grommet

## RTST-SL\*, Signal Light Kit

Kit Includes:

- 1 Molded junction box consisting of:
  - 1 Base
  - 1 Box w/ conduit opening
  - 1 Lid w/ LED signal light installed
- 1 Three position terminal block
- 1 Mounting screw for terminal block
- 1 GRSR self-regulating cable sealing grommet