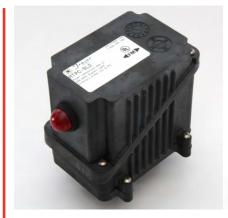

RTPC-SL\*, Power Connection Kit w/ Signal Light NEMA 4X rated enclosure designed to power one to three heating cables and indicate power on with 120V, 208-240V or 277V LED indicator. Designed for use with SRL and SRME cables. Mounts directly to a pipe.

RTPC-SL\* Part Numbers:

RTPC-SL1: 120V RTPC-SL2: 208-240V RTPC-SL3: 277V

RTST-SL\*, End Seal Kit w/ Signal Light NEMA 4X rated enclosure designed to seal one heating cable and indicate power on with 120V, 208-240V or 277V LED indicator. Designed for use with SRL and SRME cables. Mounts directly to a pipe.