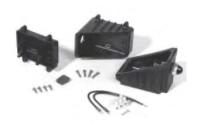

## RTPC-SL\*, Signal Light Kit

Kit Includes:

- 1 Molded junction box consisting of:
  - 1 Base
  - 1 Box w/ conduit opening
  - 1 Lid w/ LED signal light installed
- 1 Three position terminal block
- 1 Mounting screw for terminal block
- 1 GRSR self-regulating cable sealing grommet