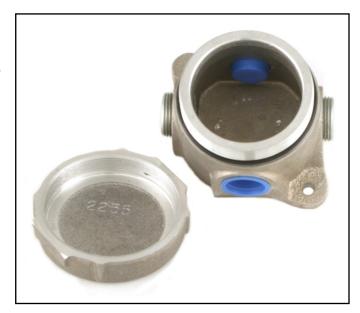

## **JB-7-4 NEMA 7/4 Junction Box**

The JB-7-4 is our standard junction box for terminating up to 3 Mineral Insulated (MI) heating cables. The cast aluminum box is approved for both ordinary and hazardous areas, rated NEMA-7 & 4. Provided with (2) 3/4" plugs and internal grounding screw.

Areas:

Class I Group D Non-hazardous

Approvals:

UL Listed E10493 CSA Certified LR27991

Material:

Cast aluminum

**Entries:** 

(4) 3/4" NPT

Mounting Holes: (2) 5/16" dia.

4-1/16" between holes

Options:

Stainless pipe mount bracket. Add -BKT.

2-3/16" DEEP

JB-7-4 shown with optional pipe mounting bracket. P/N JB-7-4-BKT. Bracket available separately as P/N PMB-1S.