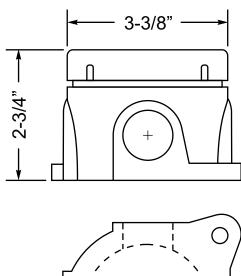

Mounting Holes: (2) 5/16" dia.

4-1/16" between holes

Options:

Stainless pipe mount bracket. Add -BKT.

2-3/16" DEEP

JB-7-4 shown with optional pipe mounting bracket. P/N JB-7-4-BKT. Bracket available separately as P/N PMB-1S.