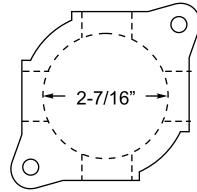

Mounting Holes: (2) 5/16" dia.

4-1/16" between holes

Options:

Stainless pipe mount bracket. Add -BKT.

2-3/16" DEEP

JB-7-4 shown with optional pipe mounting bracket. P/N JB-7-4-BKT. Bracket available separately as P/N PMB-1S.