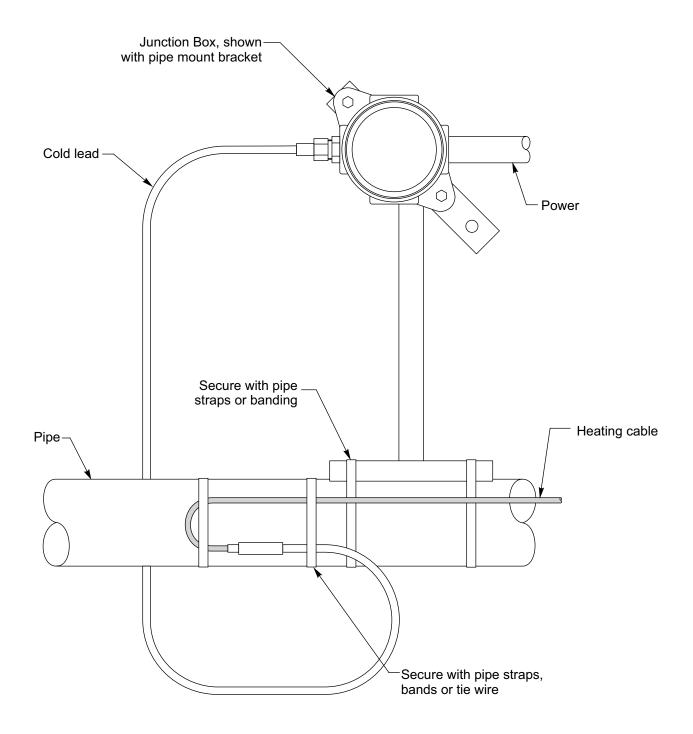

## **JB-7-4 NEMA 7/4 Junction Box**

The JB-7-4 is our standard junction box for terminating up to 3 Mineral Insulated (MI) heating cables. The cast aluminum box is approved for both ordinary and hazardous areas, rated NEMA-7 & 4. Provided with (2) 3/4" plugs and internal grounding screw.

Areas:

Class I Group D Non-hazardous

Approvals:

UL Listed E10493 CSA Certified LR27991

Material:

Cast aluminum

**Entries:** 

(4) 3/4" NPT

Mounting Holes: (2) 5/16" dia.

4-1/16" between holes

Options:

Stainless pipe mount bracket. Add -BKT.







2-3/16" DEEP



JB-7-4 shown with optional pipe mounting bracket. P/N JB-7-4-BKT. Bracket available separately as P/N PMB-1S.





MI Heater Installation Detail using Pipe Mounted Junction Box, JB-7-4-BKT