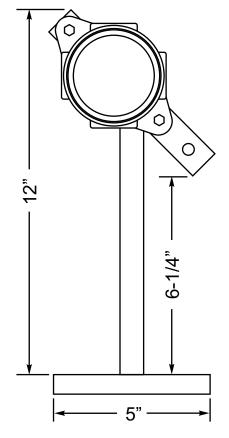

## **JB-7-4 NEMA 7/4 Junction Box**

The JB-7-4 is our standard junction box for terminating up to 3 Mineral Insulated (MI) heating cables. The cast aluminum box is approved for both ordinary and hazardous areas, rated NEMA-7 & 4. Provided with (2) 3/4" plugs and internal grounding screw.

Areas:

Class I Group D Non-hazardous

Approvals:

UL Listed E10493 CSA Certified LR27991

Material:

Cast aluminum

**Entries:** 

(4) 3/4" NPT

Mounting Holes: (2) 5/16" dia.

4-1/16" between holes

Options:

Stainless pipe mount bracket. Add -BKT.







2-3/16" DEEP



JB-7-4 shown with optional pipe mounting bracket. P/N JB-7-4-BKT. Bracket available separately as P/N PMB-1S.





MI Heater Installation Detail using Pipe Mounted Junction Box, JB-7-4-BKT